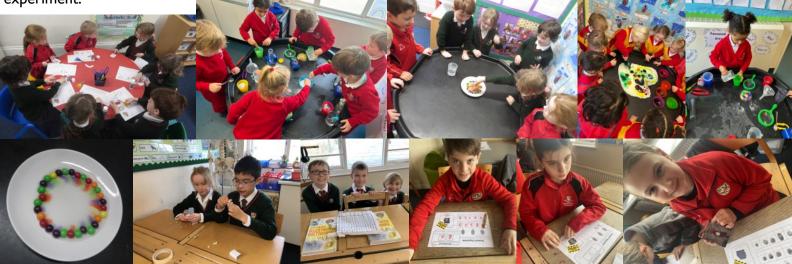

### **HAPPY BIRTHDAY**

Maldon Court wishes Arlo Parker, Matthew, Zara and Miss Vaughan a very Happy Birthday

**NURSERY** - For Science Week, the children have enjoyed a range of experiments together. They had to melt ice containing flowers, they made a volcano and they very much enjoyed the skittle sweets experiment, which made a lovely rainbow! In the role play zone, the children were able to conduct their own pretend experiments, using a range of construction bricks and equipment. Nursery also joined in with the maths focused day on Tuesday. We created lots of counting opportunities, in the tuff trays and in the maths zone. Next week, our new topic is Spring and Easter. For optional homework, please complete the 'spring checklist' that has been sent home.

#### SCIENCE DAY

On Wednesday all the children throughout the school participated in Science Day. In Pre-Reception the children had two experiments, one with ice and salt. They discussed the reaction between the two materials, listening for the sound the salt makes as it reacts with the ice. They also had a coloured milk experiment; firstly, they predicted what they thought would happen, they added milk, food colouring and washing up liquid and watched the reaction. The children were amazed at how all the colours combined together. Forms 3 and 4 made match box torches creating an electrical circuit with a bulb, battery and a switch. A bit fiddly, but very effective with a little perseverance. With Miss Oxford, both classes were challenged to create the strongest bridge they could, using only 5 pieces of paper and 5 small pieces of cellotape. Each bridge was then tested with weights to find the strongest design. Form 5 enjoyed fingerprinting and how they are used in Forensic science and criminology. In After School Care, the children discussed what reaction may happen when they add warm water to skittles. The children were amazed at how the colours had run and made a lovely pattern! Afterwards they completed a sequencing sheet, they had to cut out and stick in the order they did their experiment.