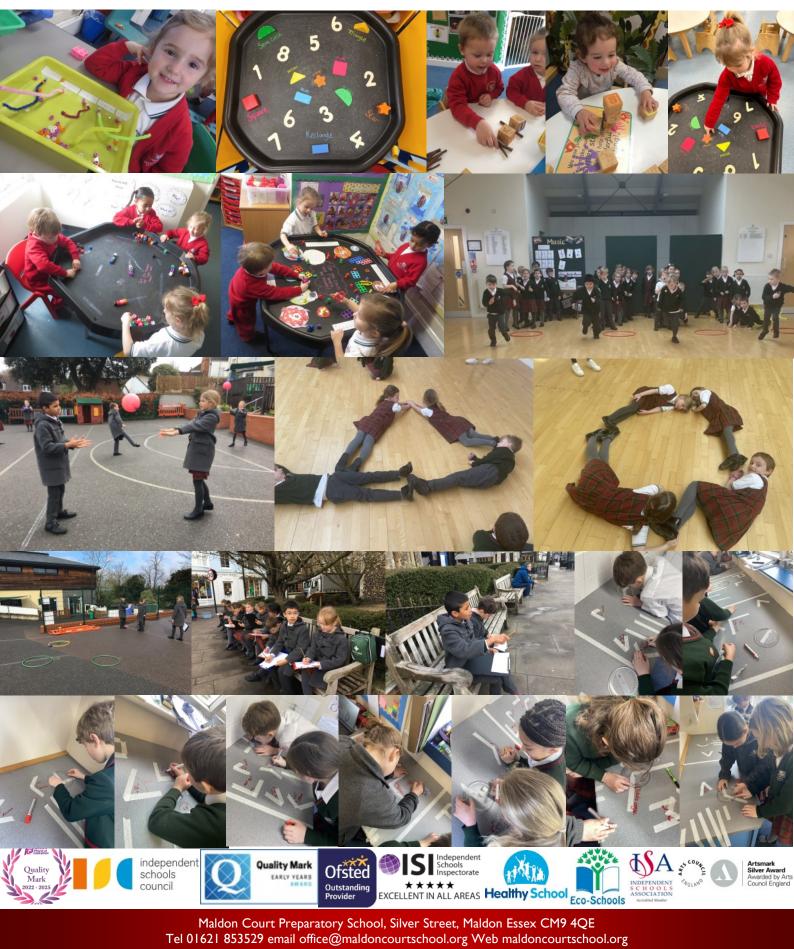

### **HAPPY BIRTHDAY**

Maldon Court wishes Arlo Parker, Matthew, Zara and Miss Vaughan a very Happy Birthday

**NURSERY** - For Science Week, the children have enjoyed a range of experiments together. They had to melt ice containing flowers, they made a volcano and they very much enjoyed the skittle sweets experiment, which made a lovely rainbow! In the role play zone, the children were able to conduct their own pretend experiments, using a range of construction bricks and equipment. Nursery also joined in with the maths focused day on Tuesday. We created lots of counting opportunities, in the tuff trays and in the maths zone. Next week, our new topic is Spring and Easter. For optional homework, please complete the 'spring checklist' that has been sent home.

**FORM 2** - With the Mayor's visit yesterday, Form 2 wanted to make their crowns for our new King special. We decided to try our hand at origami and followed a tutorial which certainly tested our listening skills! The crowns have turned out beautifully! Well done Form 2 for bringing lots of colour and enthusiasm. *Mrs Caldow* 

#### MATHS DAY

**PUPIL VOICE** - On Tuesday all classes took part in Maths Day, a world wide event where pupils appreciate maths. As we know mathematics is part of our every day life. We did a carousel of different activities some of which were problem solving and maths games. At lunchtime our dessert was cookies shaped as numbers.

Vincent in Form 6 said how much he enjoyed the day with the fun, calm activities and revisiting some important skills at the same time. He said they also played a pirate game using a 49 square grid, you had to use all the squares, with every action there was a consequence or a reward. Vincent said he lost all his coins!

#### SCIENCE DAY

On Wednesday all the children throughout the school participated in Science Day. In Pre-Reception the children had two experiments, one with ice and salt. They discussed the reaction between the two materials, listening for the sound the salt makes as it reacts with the ice. They also had a coloured milk experiment; firstly, they predicted what they thought would happen, they added milk, food colouring and washing up liquid and watched the reaction. The children were amazed at how all the colours combined together. Forms 3 and 4 made match box torches creating an electrical circuit with a bulb, battery and a switch. A bit fiddly, but very effective with a little perseverance. With Miss Oxford, both classes were challenged to create the strongest bridge they could, using only 5 pieces of paper and 5 small pieces of cellotape. Each bridge was then tested with weights to find the strongest design. Form 5 enjoyed fingerprinting and how they are used in Forensic science and criminology. In After School Care, the children discussed what reaction may happen when they add warm water to skittles. The children were amazed at how the colours had run and made a lovely pattern! Afterwards they completed a sequencing sheet, they had to cut out and stick in the order they did their experiment.