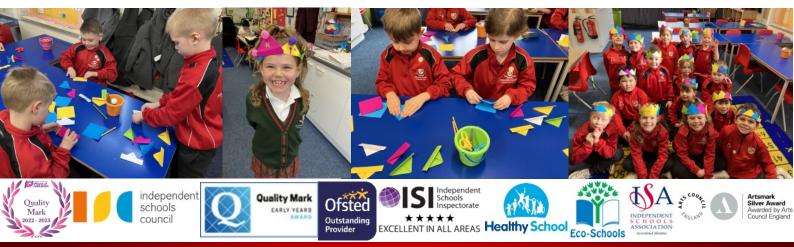

On Thursday, we were delighted to welcome the Mayor of Maldon, Andrew Lay, in to our school. We were invited to participate in a Maldon schools competition for the King's Coronation whereby children had to design crowns and posters. We even had our Nursery children enter the competition. The Mayor was extremely impressed with our entries; we will keep you updated with the results.

**FORM 2** - With the Mayor's visit yesterday, Form 2 wanted to make their crowns for our new King special. We decided to try our hand at origami and followed a tutorial which certainly tested our listening skills! The crowns have turned out beautifully! Well done Form 2 for bringing lots of colour and enthusiasm. *Mrs Caldow* 