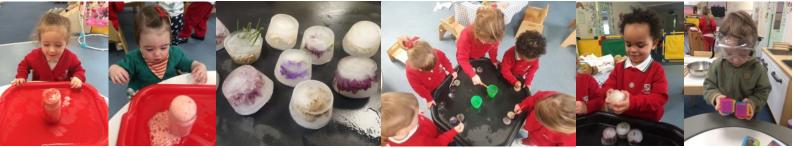

### **HAPPY BIRTHDAY**

Maldon Court wishes Arlo Parker, Matthew, Zara and Miss Vaughan a very Happy Birthday

**NURSERY** - For Science Week, the children have enjoyed a range of experiments together. They had to melt ice containing flowers, they made a volcano and they very much enjoyed the skittle sweets experiment, which made a lovely rainbow! In the role play zone, the children were able to conduct their own pretend experiments, using a range of construction bricks and equipment. Nursery also joined in with the maths focused day on Tuesday. We created lots of counting opportunities, in the tuff trays and in the maths zone. Next week, our new topic is Spring and Easter. For optional homework, please complete the 'spring checklist' that has been sent home.

#### SCIENCE DAY

On Wednesday all the children throughout the school participated in Science Day. In Pre-Reception the children had two experiments, one with ice and salt. They discussed the reaction between the two materials, listening for the sound the salt makes as it reacts with the ice. They also had a coloured milk experiment; firstly, they predicted what they thought would happen, they added milk, food colouring and washing up liquid and watched the reaction. The children were amazed at how all the colours combined together. Forms 3 and 4 made match box torches creating an electrical circuit with a bulb, battery and a switch. A bit fiddly, but very effective with a little perseverance. With Miss Oxford, both classes were challenged to create the strongest bridge they could, using only 5 pieces of paper and 5 small pieces of cellotape. Each bridge was then tested with weights to find the strongest design. Form 5 enjoyed fingerprinting and how they are used in Forensic science and criminology. In After School Care, the children discussed what reaction may happen when they add warm water to skittles. The children were amazed at how the colours had run and made a lovely pattern! Afterwards they completed a sequencing sheet, they had to cut out and stick in the order they did their experiment.