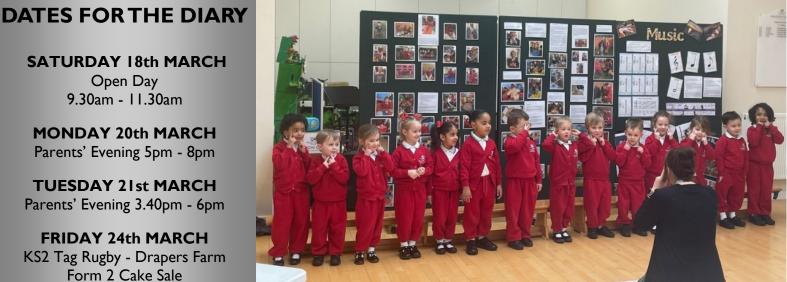

### Dear Parents,

We are really looking forward to welcoming you all to our Annual Open Day tomorrow. It is a lovely morning where the children showcase some wonderful songs, recitals and dancing. The children have been working so hard to ensure that you will enjoy the performances and as usual are performing to an outstanding standard. Not only is this day for our current parents but it is also for prospective parents wishing for their child to join our wonderful school. We do not have many places left which is a testament to our fantastic children and staff. Please keep your fingers crossed for good weather tomorrow!

## **Open Day** 9.30am - 11.30am **MONDAY 20th MARCH**

Parents' Evening 5pm - 8pm

**TUESDAY 21st MARCH** Parents' Evening 3.40pm - 6pm

**FRIDAY 24th MARCH** KS2 Tag Rugby - Drapers Farm Form 2 Cake Sale

**TUESDAY 28th MARCH** Easter Hat Assembly