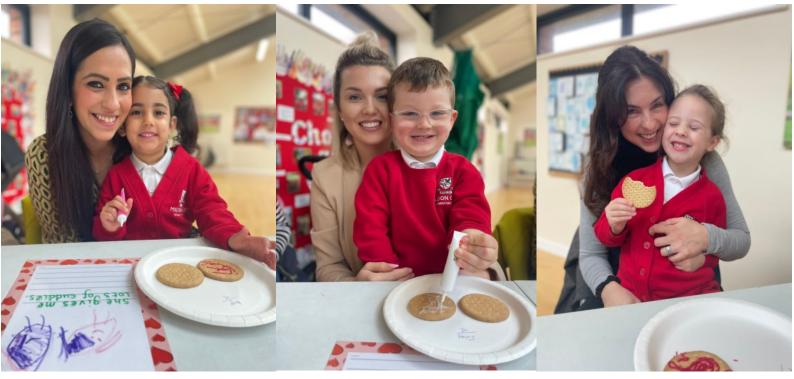

Finally, it was so lovely to invite our Pre-Reception mums in for their Mother's Day assembly yesterday. It is always such a special morning and the children excelled themselves with their beautiful singing and reading aloud. They presented their mummies with a special gift and enjoyed decorating biscuits together. Thank you to Mrs Kennedy and Miss Hansell and thank you to our wonderful children who loved welcoming their mums into school.

**PRE-RECEPTION** - It was our pleasure to invite Pre-Reception mums into school on Thursday for our Mother's Day assembly. It was a fantastic assembly where the children did everyone proud. They sang two beautiful songs, read out why they loved their mummies independently and enjoyed icing cookies. Such a special morning enjoyed by all, well done Pre-Reception! *Mrs Kennedy and Miss Hansell* 